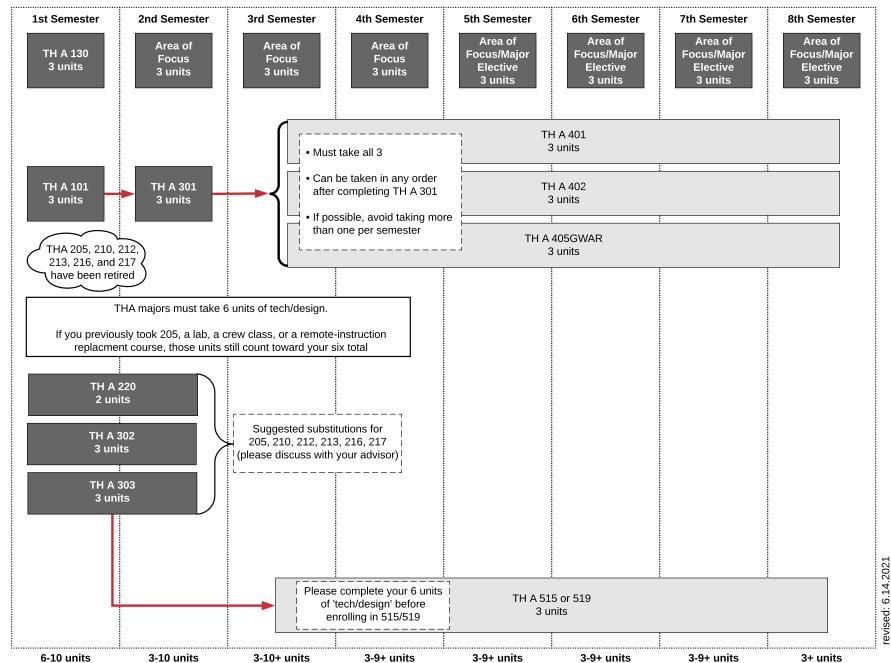

## SFSU School of Theatre & Dance Theatre Arts Major 4-Year Advising Roadmap

(see reverse for Area of Focus requirements)